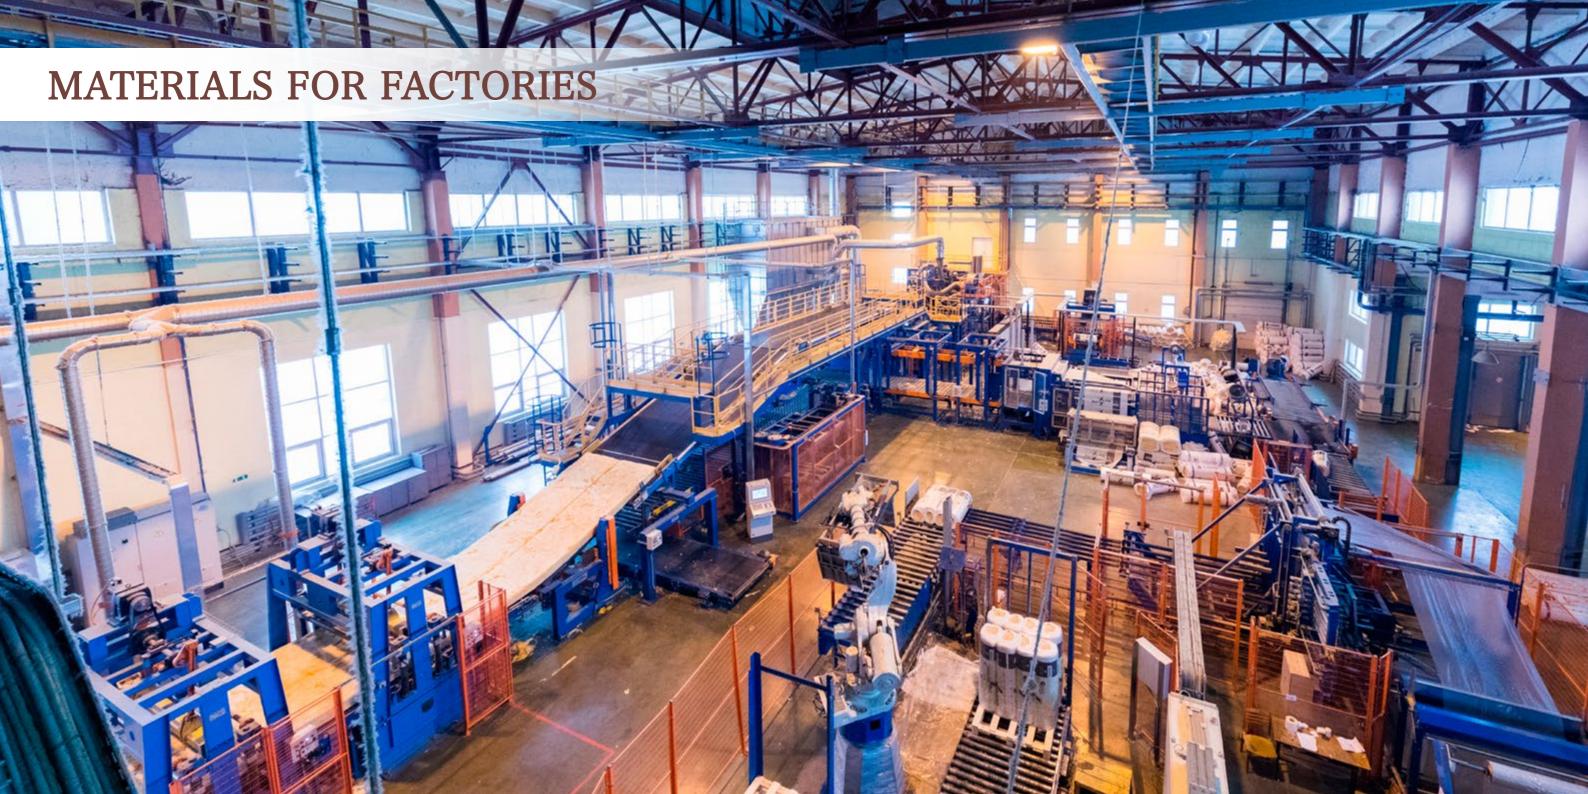

#### CONSTRUCTION MATERIALS

| Steel Materials | <br>16 |
|-----------------|--------|
| Wood Materials  | <br>18 |
| Stone Materials | <br>20 |
| Glass           | <br>22 |
| Pipelines       | <br>24 |
| Paints          | <br>26 |
| Wall Paper      | 28     |