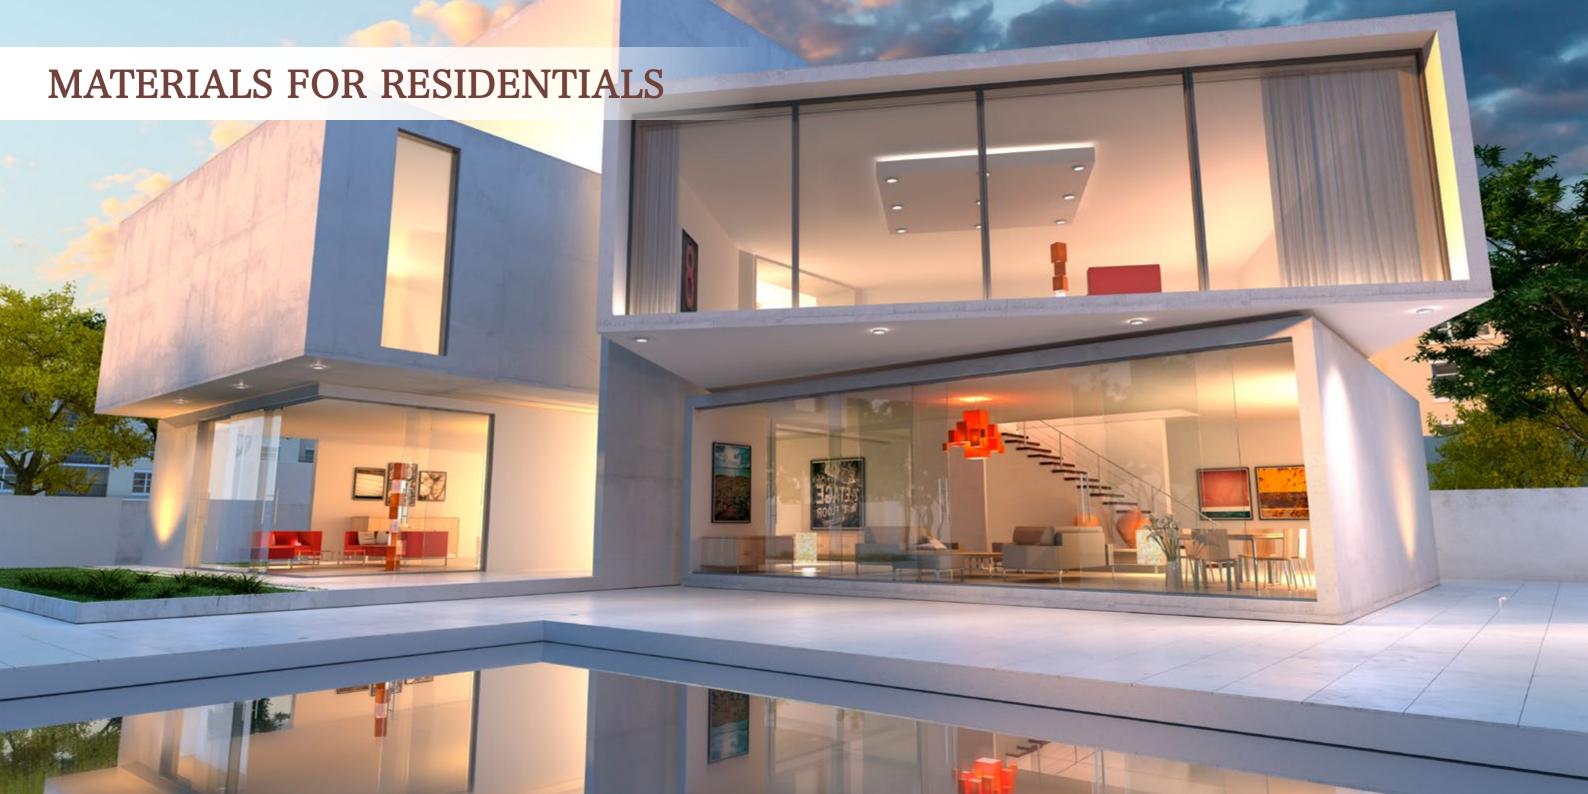

#### DECORATION MATERIALS

| Door & Windows     | <br>30 |
|--------------------|--------|
| Lightings          | <br>32 |
| Floors Tiles       | 34     |
| Safety, Power      | 36     |
| Bathroom           | 38     |
| Kitchen Appliances | <br>40 |
| Outdoor Furnitures | <br>42 |
| Others             | 44     |